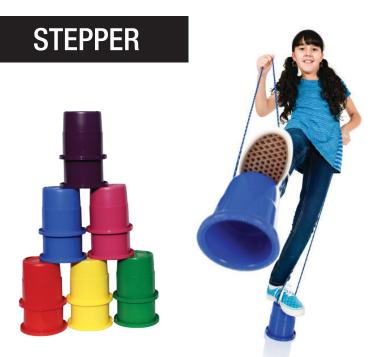

### **CHINESE JUMPROPE**

Our focus on agility, balance and coordination all come together beautifully in this colorful version of the classic "can stepper." The coffee can's twine, sharp edges and rust are replaced with high quality JJI line, a stable base flange and slip resistant foot grips.