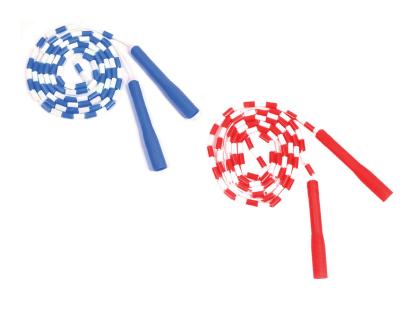

### PLASTIC 9' JUMP ROPE

Our 9' Plastic Jumps Ropes are made with a retro feel in mind. Made of quality plastics and eye catchy fun colors. Great outdoor toy for building strength and stamina.