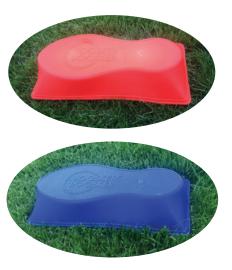

### **HOOSKER DOOSKER**

Calling all champions! Hoosker Doosker is a fun game of Tug-o-War that all can enjoy. A quick game of give and take! To win, get your opponent to fall off the foot pedestal or drop the rope.