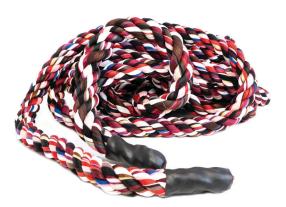

# LARIAT

Our 8' Singles or 16' Doubles are made with quality in mind so they have optimal pliability and durability. Great for strength and stability. Knotted instead of handled, these ropes easily fit jumpers of all sizes. Cowboys and cowgirls of all ages can master the art of the lasso with our junior-sized lariat. Don't let the colorful confetti sheath fool you, this pre-tied lariat is the real McCoy...or Hatfield. Giddyup!